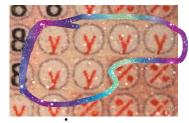

Use these visuals to help:

3712

3854

758

3712

DMC Salmon Medium

3854

DMC Autumn Gold Medium

Symbol on the canvas

758

DMC Terra Cotta Vry Lt

Symbol on the canvas

Symbol on the canvas

3607

DMC Plum Light

Please let me know if there are any other symbols you struggle with and I will make a fix.