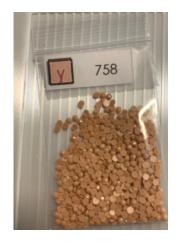

Use these visuals to help:

3712

3854

758

3712

DMC Salmon Medium

3854

DMC Autumn Gold Medium

Symbol on the canvas

758

DMC Terra Cotta Vry Lt

Symbol on the canvas

Symbol on the canvas

3607

DMC Plum Light

Please let me know if there are any other symbols you struggle with and I will make a fix.